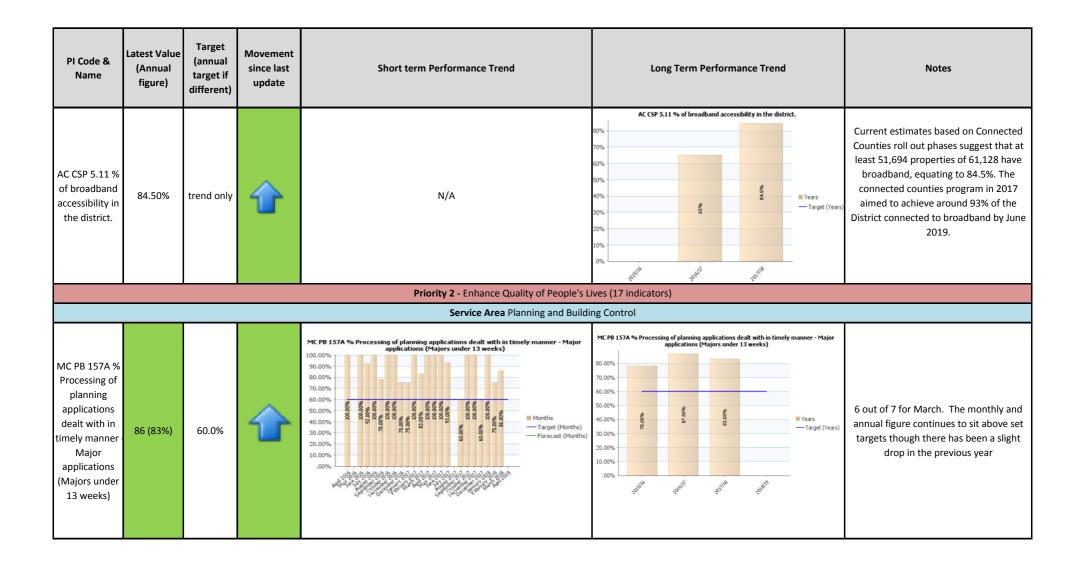

| PI Code &<br>Name                                                                      | Latest Value<br>(Annual<br>figure) | Target<br>(annual<br>target if<br>different) | Movement<br>since last<br>update | Short term Performance Trend | Long Term Performance Trend Notes                                                                                                                                                                                                                                                                                                                                                                                                                                                                                                                                                                                                                                                                                                                                                  |
|----------------------------------------------------------------------------------------|------------------------------------|----------------------------------------------|----------------------------------|------------------------------|------------------------------------------------------------------------------------------------------------------------------------------------------------------------------------------------------------------------------------------------------------------------------------------------------------------------------------------------------------------------------------------------------------------------------------------------------------------------------------------------------------------------------------------------------------------------------------------------------------------------------------------------------------------------------------------------------------------------------------------------------------------------------------|
| AC DEH 5.10A<br>% of key<br>Services that<br>are available<br>via a digital<br>channel | 82.30%                             | trend only                                   |                                  | N/A                          | Using the same methodology of 114 key services originally identified in SOCTIM, there are now 73 services available to do digitally. After reviewing of the 114 services, it was found that 26 of these key services have since been made not applicable to East Herts Council.  The majority of these have been caused by Building Control who have since branched out as a separate private company. The other not applicable services refer to things like consultations which at the time were available but not digital but are now no longer live.  Using this new breakdown, 73 of 88 key services the Council provides are available via a digital channel. There have been a further 4 forms that have been identified as easy wins for transferring to digital channels. |