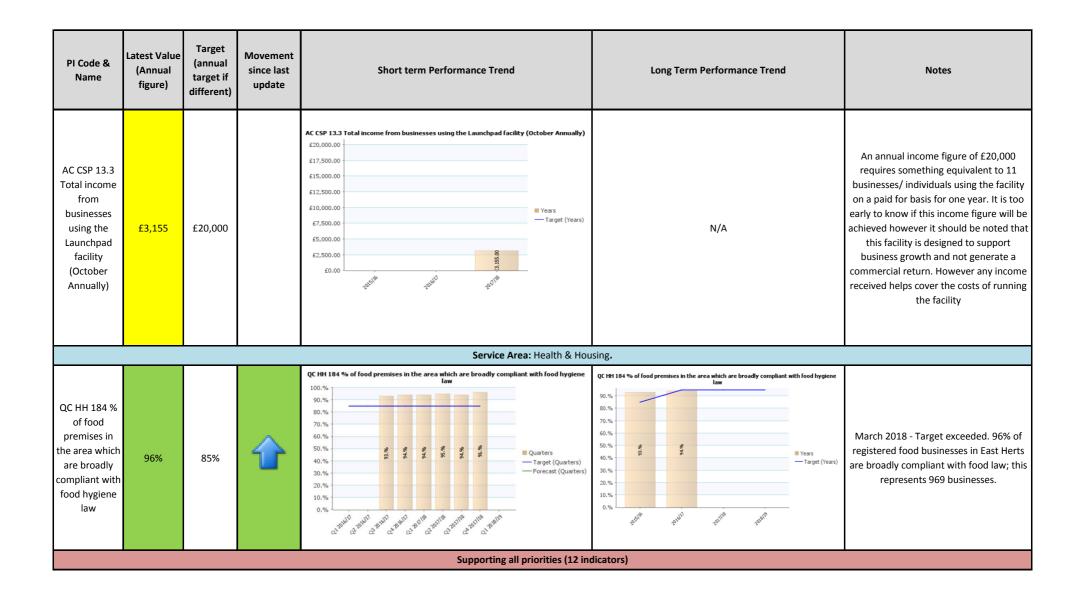

| PI Code &<br>Name                                                                                                                                       | Latest Value<br>(Annual<br>figure) | Target<br>(annual<br>target if<br>different) | Movement<br>since last<br>update | Short term Performance Trend                                                                                                                                                                  | Long Term Performance Trend        | Notes                                                                                                                                                                                                                                                             |
|---------------------------------------------------------------------------------------------------------------------------------------------------------|------------------------------------|----------------------------------------------|----------------------------------|-----------------------------------------------------------------------------------------------------------------------------------------------------------------------------------------------|------------------------------------|-------------------------------------------------------------------------------------------------------------------------------------------------------------------------------------------------------------------------------------------------------------------|
| QC HH 64<br>Number of<br>private sector<br>vacant<br>dwellings that<br>are returned<br>into<br>occupation or<br>demolished<br>(Cumulative<br>over year) | N/A                                | 15                                           | N/A                              | QC HH 64 Number of private sector vacant dwellings that are returned into occupation or demolished (Cumulative over year)  20 17.5 15 12.5 10 7.5 5 2.5 0 0 0 0 0 0 0 0 0 0 0 0 0 0 0 0 0 0 0 | First Full year of collection      | The Council will continue to tackle empty homes but will work through Council Tax route going forward as opposed to a dedicated officer for it. As such, there was no progress in the original methodology in private homes returned to occupation or demolished. |
|                                                                                                                                                         |                                    |                                              |                                  | Priority 3 - Enable a flourishing Economy (1 Indicator) + 3                                                                                                                                   | indicators from 2018/19 Indicators |                                                                                                                                                                                                                                                                   |
|                                                                                                                                                         |                                    |                                              |                                  | Service Area: Communications Strategy & Policy (2                                                                                                                                             | 2018/19 - 6 months of data)        |                                                                                                                                                                                                                                                                   |
| AC CSP 13.1 Total number of businesses using the Launchpad facility (target: 30) October Annually                                                       | 48                                 | 30                                           | N/A                              | AC CSP 13.1 Total number of businesses using the Launchpad facility (target: 30) October Annually  45 40 35 30 25 20 15 10 5 0  ###########################                                   | N/A                                | For the first 6 months of the year, 48 businesses used the Launchpad facility. This has already achieved more than our original target                                                                                                                            |