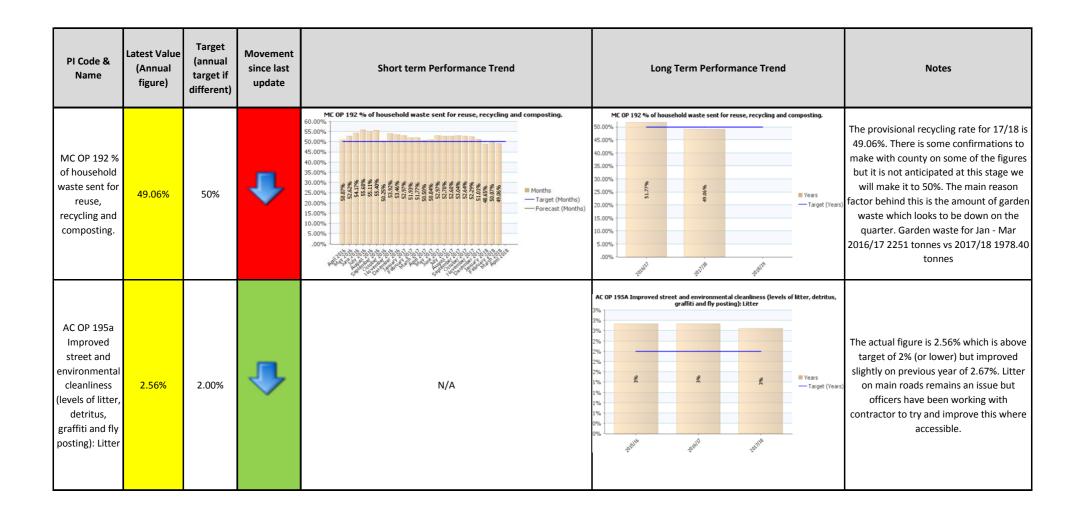

## Essential Reference Paper "C"

| PI Code &<br>Name                                                                                            | Latest Value<br>(Annual<br>figure) | Target<br>(annual<br>target if<br>different) | Movement<br>since last<br>update | Short term Performance Trend                                                                                                                                                         | Long Term Performance Trend   | Notes                                                                                                                                                                                                                                                                                                                                                                                                                                                                                                                                                                                                                                                                                                            |
|--------------------------------------------------------------------------------------------------------------|------------------------------------|----------------------------------------------|----------------------------------|--------------------------------------------------------------------------------------------------------------------------------------------------------------------------------------|-------------------------------|------------------------------------------------------------------------------------------------------------------------------------------------------------------------------------------------------------------------------------------------------------------------------------------------------------------------------------------------------------------------------------------------------------------------------------------------------------------------------------------------------------------------------------------------------------------------------------------------------------------------------------------------------------------------------------------------------------------|
| QC HH 141 East Herts residents & East Herts Council employees registered with Team Herts Volunteering scheme | 200                                | 200                                          | N/A                              | QC HH 141 East Herts residents & East Herts Council employees registered with Team Herts Volunteering scheme  250 225 200 175 150 25 26 27 28 29 200 200 200 200 200 200 200 200 200 | First Full year of collection | which meant we hit our 200 target exactly. In terms of going forward, this volunteering will be discontinued as it does not provide an accurate assessment of how many people volunteer across the District.  Registering with TeamHerts is often associated with ongoing volunteering whereas the majority of volunteering that both residents and Staff do would be ad hoc volunteering. Additionally, there is questionable appetite for a resident to register through TeamHerts to their chosen volunteering when they often go to the place they want to volunteer straight away.  Volunteering continues to be of great interest to East Herts and we will look at developing an alternative measure that |