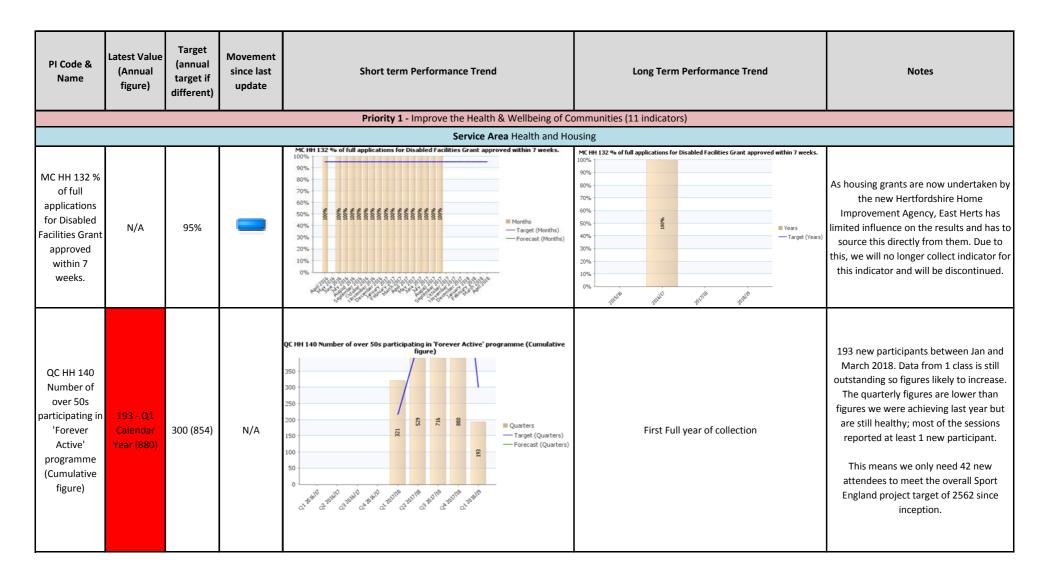

## Essential Reference Paper "C"

| PI Code &<br>Name                                                                                            | Latest Value<br>(Annual<br>figure) | Target<br>(annual<br>target if<br>different) | Movement<br>since last<br>update | Short term Performance Trend                                                                                                                                                         | Long Term Performance Trend   | Notes                                                                                                                                                                                                                                                                                                                                                                                                                                                                                                                                                                                                                                                                                                            |
|--------------------------------------------------------------------------------------------------------------|------------------------------------|----------------------------------------------|----------------------------------|--------------------------------------------------------------------------------------------------------------------------------------------------------------------------------------|-------------------------------|------------------------------------------------------------------------------------------------------------------------------------------------------------------------------------------------------------------------------------------------------------------------------------------------------------------------------------------------------------------------------------------------------------------------------------------------------------------------------------------------------------------------------------------------------------------------------------------------------------------------------------------------------------------------------------------------------------------|
| QC HH 141 East Herts residents & East Herts Council employees registered with Team Herts Volunteering scheme | 200                                | 200                                          | N/A                              | QC HH 141 East Herts residents & East Herts Council employees registered with Team Herts Volunteering scheme  250 225 200 175 150 25 26 27 28 29 200 200 200 200 200 200 200 200 200 | First Full year of collection | which meant we hit our 200 target exactly. In terms of going forward, this volunteering will be discontinued as it does not provide an accurate assessment of how many people volunteer across the District.  Registering with TeamHerts is often associated with ongoing volunteering whereas the majority of volunteering that both residents and Staff do would be ad hoc volunteering. Additionally, there is questionable appetite for a resident to register through TeamHerts to their chosen volunteering when they often go to the place they want to volunteer straight away.  Volunteering continues to be of great interest to East Herts and we will look at developing an alternative measure that |