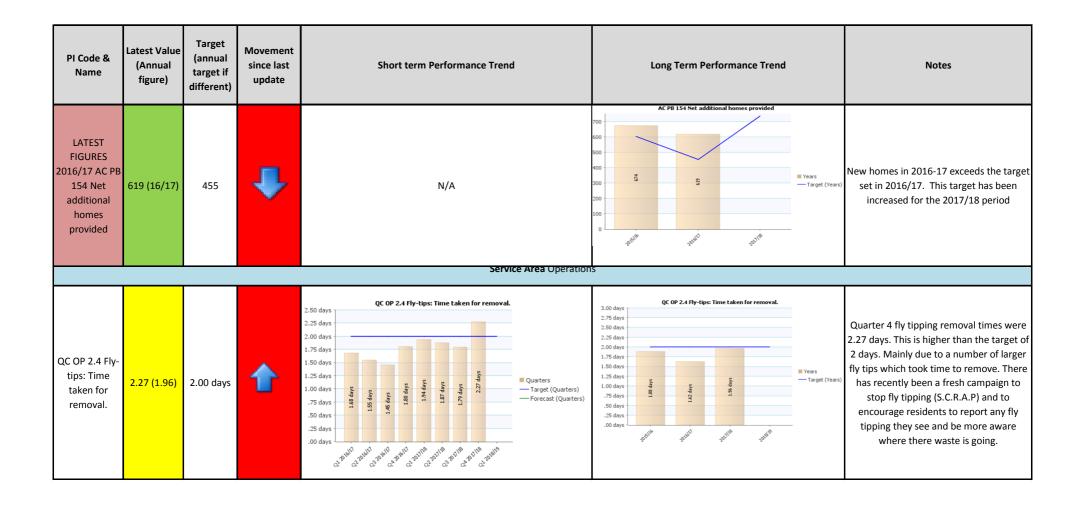

| PI Code &<br>Name                                                                                         | Latest Value<br>(Annual<br>figure) | Target<br>(annual<br>target if<br>different) | Movement<br>since last<br>update | Short term Performance Trend                                                                                                                                          | Long Term Performance Trend                                                                                                                                 | Notes                                                                                                                                                                                                                                                                                                                           |
|-----------------------------------------------------------------------------------------------------------|------------------------------------|----------------------------------------------|----------------------------------|-----------------------------------------------------------------------------------------------------------------------------------------------------------------------|-------------------------------------------------------------------------------------------------------------------------------------------------------------|---------------------------------------------------------------------------------------------------------------------------------------------------------------------------------------------------------------------------------------------------------------------------------------------------------------------------------|
| MC PB 205 % of site visits undertaken in relation to urgent cases within 2 workings days of 'start date'. | 100%                               | 100%                                         |                                  | MC PB 205 % of site visits undertaken in relation to urgent cases within 2 workings days of 'start date'.  100% 90% 80% 70% 60% 90% 90% 90% 90% 90% 90% 90% 90% 90% 9 | MC PB 205 % of site visits undertaken in relation to urgent cases within 2 workings days of start date.  100% 90% 80% 40% 40% 40% 40% 40% 40% 40% 40% 40% 4 |                                                                                                                                                                                                                                                                                                                                 |
| AC PB 159 Supply of ready to develop housing sites. Annual Figures not available at this time             | N/A                                | trend only                                   | N/A                              | N/A                                                                                                                                                                   | N/A                                                                                                                                                         | Prior to the publication of the Councils Authority monitoring Report in Feb 2018, the Council was not in the position to be able to demonstrate sufficient supply of ready to develop housing sites. This indicator will be removed for the 2018/19 period in exchange for a more insightful indicator which will be developed. |