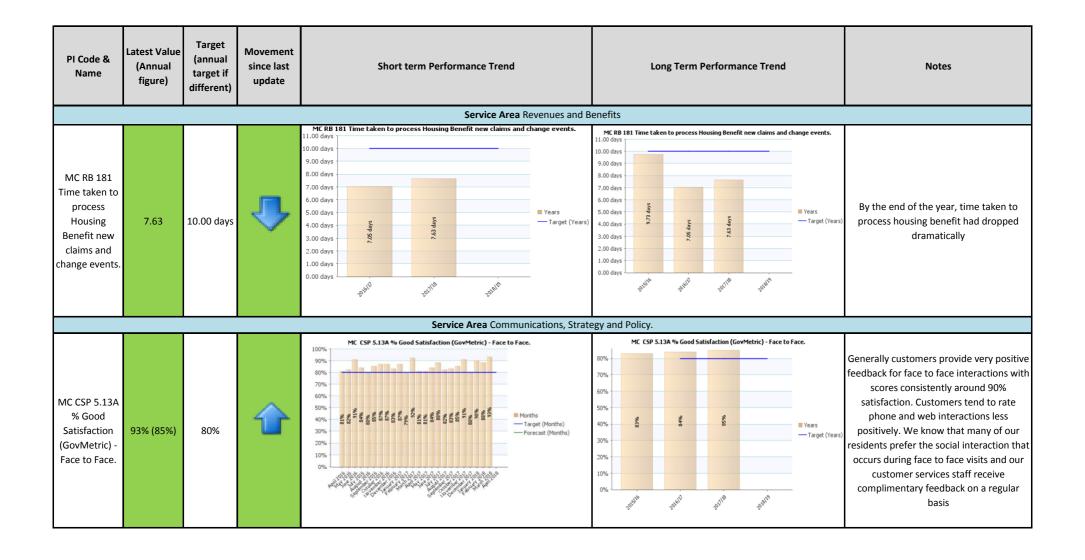

| PI Code &<br>Name                                                     | Latest Value<br>(Annual<br>figure) | Target<br>(annual<br>target if<br>different) | Movement<br>since last<br>update | Short term Performance Trend                                                                                              | Long Term Performance Trend                                                                                                  | Notes                                                                                                                                                                                                                                                                                                                                                                                                                                                 |
|-----------------------------------------------------------------------|------------------------------------|----------------------------------------------|----------------------------------|---------------------------------------------------------------------------------------------------------------------------|------------------------------------------------------------------------------------------------------------------------------|-------------------------------------------------------------------------------------------------------------------------------------------------------------------------------------------------------------------------------------------------------------------------------------------------------------------------------------------------------------------------------------------------------------------------------------------------------|
| MC CSP 5.13B<br>% Good<br>Satisfaction<br>(GovMetric) -<br>Telephone. | N/A (71%)                          | 90%                                          | N/A                              | MC CSP 5.13B % Good Satisfaction (GovMetric) - Telephone.  100% 80% 80% 60% 50% 40% 10% 10% 10% 10% 10% 10% 10% 10% 10% 1 | MC CSP 5.138 % Good Satisfaction (GovMetric) - Telephone.  90% 80% 60% 60% 60% 70% 40% 10% 10% 10% 10% 10% 10% 10% 10% 10% 1 | Providing feedback via the phone requires customers to stay on the line and input information via their key pads, hence we don't get many customers taking part (in some months we receive no customer feedback). We are looking at options to improve this. We have also launched from May 2018 an email gov metric feedback system to gather more information as we know that email and phones are the preferred contact methods for our customers" |

| PI Code &<br>Name                                                   | Latest Value<br>(Annual<br>figure) | Target<br>(annual<br>target if<br>different) | Movement<br>since last<br>update | Short term Performance Trend                                                                                                   | Long Term Performance Trend | Notes                                                                                                                                                                                                                                                                                                                                                                                                                                                                                                                                                                                                                                                                                                                                                                                                                                                            |
|---------------------------------------------------------------------|------------------------------------|----------------------------------------------|----------------------------------|--------------------------------------------------------------------------------------------------------------------------------|-----------------------------|------------------------------------------------------------------------------------------------------------------------------------------------------------------------------------------------------------------------------------------------------------------------------------------------------------------------------------------------------------------------------------------------------------------------------------------------------------------------------------------------------------------------------------------------------------------------------------------------------------------------------------------------------------------------------------------------------------------------------------------------------------------------------------------------------------------------------------------------------------------|
| MC CSP 5.13C<br>% Good<br>Satisfaction<br>(GovMetric) -<br>Website. | 39%                                | 50%                                          | •                                | MC CSP 5.13C % Good Satisfaction (GovMetric) - Website.  65% 60% 55% 90% 90% 25% 20% 20% 0% 60% 60% 60% 60% 60% 60% 60% 60% 60 | N/A                         | There is no annual figure as the new website was launched in May 2017 so we don't have a full 12 month's worth of results. After the launch feedback initially improved significantly however since then customer satisfaction has been below target. However when comments are looked at in detail much of the feedback relates to specific service areas or outcomes as oppose to the website itself (eg. Customers not happy that PCNs have been upheld). Where feedback related to the website is provided this is acted on where possible (eg. Links not working/ not enough information available). There is also consistent feedback on some services which customers cannot complete on-line such as tree preservation order applications. We will be looking at developing the website further in 2018/19 to ensure more on-line services are available |