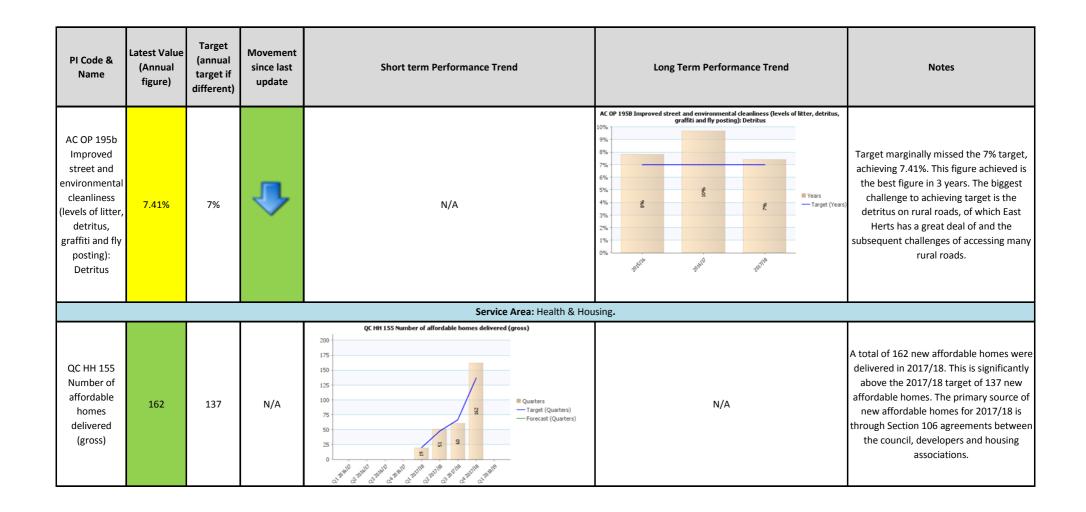

## Essential Reference Paper "C"

| PI Code &<br>Name                                                                                            | Latest Value<br>(Annual<br>figure) | Target<br>(annual<br>target if<br>different) | Movement<br>since last<br>update | Short term Performance Trend                                                                                                                                                         | Long Term Performance Trend   | Notes                                                                                                                                                                                                                                                                                                                                                                                                                                                                                                                                                                                                                                                                                                            |
|--------------------------------------------------------------------------------------------------------------|------------------------------------|----------------------------------------------|----------------------------------|--------------------------------------------------------------------------------------------------------------------------------------------------------------------------------------|-------------------------------|------------------------------------------------------------------------------------------------------------------------------------------------------------------------------------------------------------------------------------------------------------------------------------------------------------------------------------------------------------------------------------------------------------------------------------------------------------------------------------------------------------------------------------------------------------------------------------------------------------------------------------------------------------------------------------------------------------------|
| QC HH 141 East Herts residents & East Herts Council employees registered with Team Herts Volunteering scheme | 200                                | 200                                          | N/A                              | QC HH 141 East Herts residents & East Herts Council employees registered with Team Herts Volunteering scheme  250 225 200 175 150 25 26 27 28 29 200 200 200 200 200 200 200 200 200 | First Full year of collection | which meant we hit our 200 target exactly. In terms of going forward, this volunteering will be discontinued as it does not provide an accurate assessment of how many people volunteer across the District.  Registering with TeamHerts is often associated with ongoing volunteering whereas the majority of volunteering that both residents and Staff do would be ad hoc volunteering. Additionally, there is questionable appetite for a resident to register through TeamHerts to their chosen volunteering when they often go to the place they want to volunteer straight away.  Volunteering continues to be of great interest to East Herts and we will look at developing an alternative measure that |