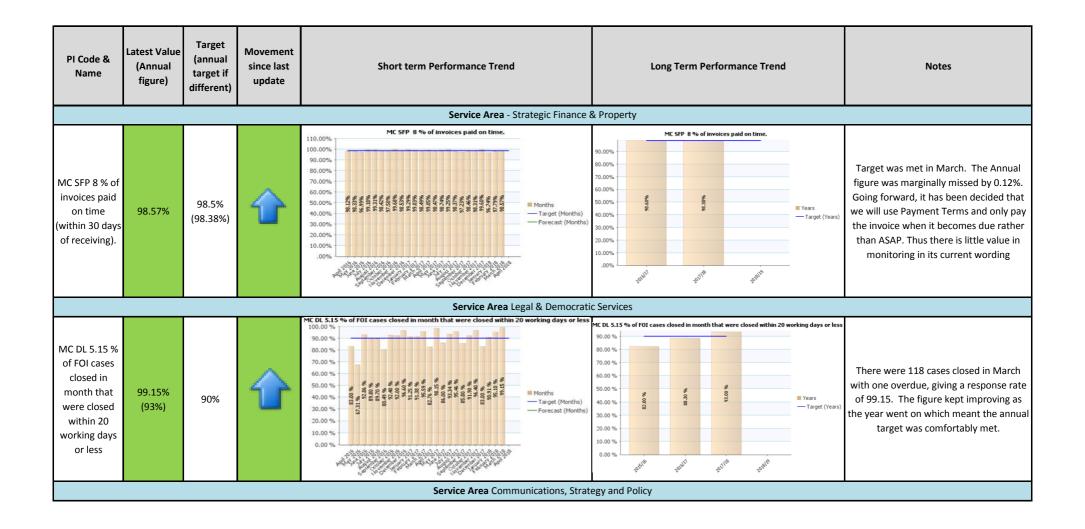

## Essential Reference Paper "C"

| PI Code &<br>Name                                                                                            | Latest Value<br>(Annual<br>figure) | Target<br>(annual<br>target if<br>different) | Movement<br>since last<br>update | Short term Performance Trend                                                                                                                                                         | Long Term Performance Trend   | Notes                                                                                                                                                                                                                                                                                                                                                                                                                                                                                                                                                                                                                                                                                                            |
|--------------------------------------------------------------------------------------------------------------|------------------------------------|----------------------------------------------|----------------------------------|--------------------------------------------------------------------------------------------------------------------------------------------------------------------------------------|-------------------------------|------------------------------------------------------------------------------------------------------------------------------------------------------------------------------------------------------------------------------------------------------------------------------------------------------------------------------------------------------------------------------------------------------------------------------------------------------------------------------------------------------------------------------------------------------------------------------------------------------------------------------------------------------------------------------------------------------------------|
| QC HH 141 East Herts residents & East Herts Council employees registered with Team Herts Volunteering scheme | 200                                | 200                                          | N/A                              | QC HH 141 East Herts residents & East Herts Council employees registered with Team Herts Volunteering scheme  250 225 200 175 150 25 26 27 28 29 200 200 200 200 200 200 200 200 200 | First Full year of collection | which meant we hit our 200 target exactly. In terms of going forward, this volunteering will be discontinued as it does not provide an accurate assessment of how many people volunteer across the District.  Registering with TeamHerts is often associated with ongoing volunteering whereas the majority of volunteering that both residents and Staff do would be ad hoc volunteering. Additionally, there is questionable appetite for a resident to register through TeamHerts to their chosen volunteering when they often go to the place they want to volunteer straight away.  Volunteering continues to be of great interest to East Herts and we will look at developing an alternative measure that |